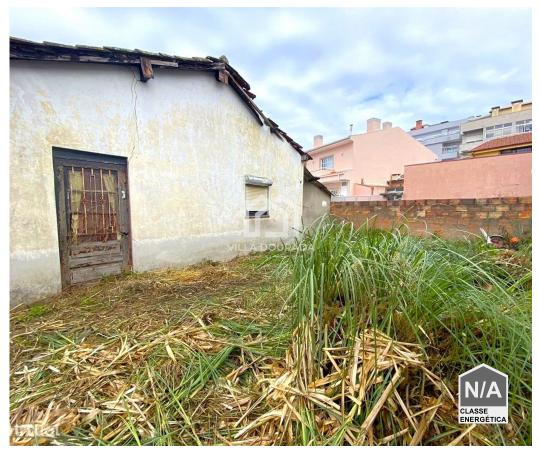

# House with land for remodelling in Rio Tinto

The property Single storey house to renovate. With garden, outdoor area of 57 m2, 3 fronts. Possibility of converting it into a 2-bedroom house and making a garage.

It has an implantation area of 35.88m2, set in 92m2 of land.

It has an excellent location, in a central location, with a vast public transport network, just 850 metres from the Venda Nova metro stop, in the immediate vicinity there is also Pingo Doce, Continente, and many other commercial and service facilities, schools, etc.