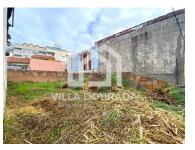

# House with land for remodelling in Rio Tinto

The property Single storey house to renovate. With garden, outdoor area of 57 m2, 3 fronts. Possibility of converting it into a 2-bedroom house and making a garage.

It has an implantation area of 35.88m2, set in 92m2 of land.

It has an excellent location, in a central location, with a vast public transport network, just 850 metres from the Venda Nova metro stop, in the immediate vicinity there is also Pingo Doce, Continente, and many other commercial and service facilities, schools, etc.