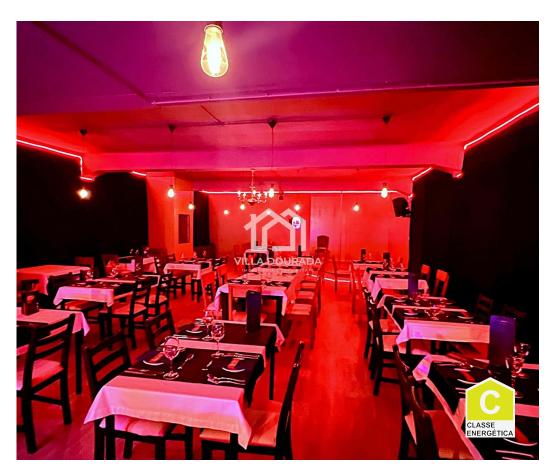

## UNIQUE OPPORTUNITY IN THE HEART OF PORTO!

Commercial space/warehouse with 240m2 (2 floors), this space has already had many other activities in totally different concepts and its last activity was Restaurant & Dance Club.

Basement: spacious dining area, inviting bar and stage for events.

Benefit from easy access to the VCI and the city's main arteries. Comprehensive public transport network on the doorstep!

Strategic location: